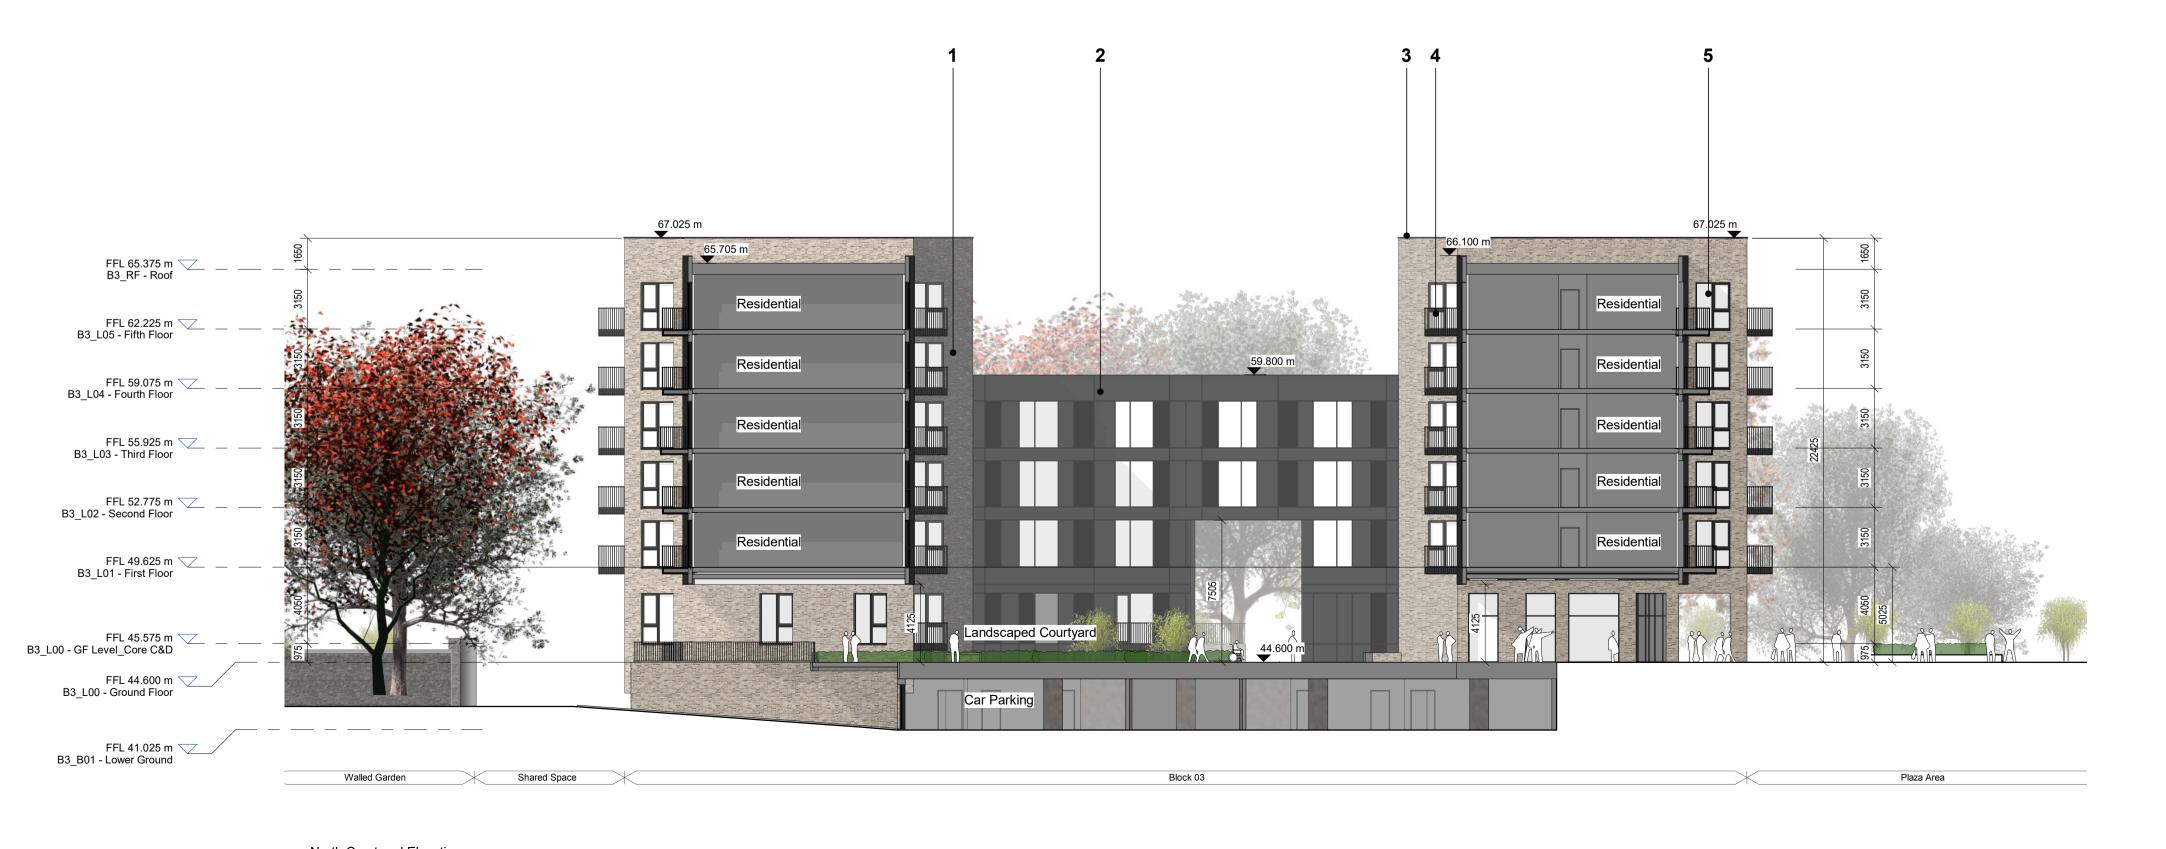

South Courtyard Elevation 1 : 200

North Courtyard Elevation 1: 200

- Do not scale from this drawing. Use figured dimensions in all cases.
- Verify dimensions on site and report any discrepancies to the Architect - This drawing to be read in conjunction with the Architect's Specification.
- © This drawing is copyright and may only be reproduced with the Architect's permission.

Drawing Notes: Material Legend **01** SELECTED BUFF BRICK 02 SELECTED METAL FACADE PANELS **03** SELECTED CAPPING **04** SELECTED METAL RAILING **05** SELECTED DOORS AND WINDOWS **06** SELECTED CURTAIN WALLING **07** COMMERCIAL GLAZING SYSTEM P03.08 23/03/22 VF SHD Planning Application