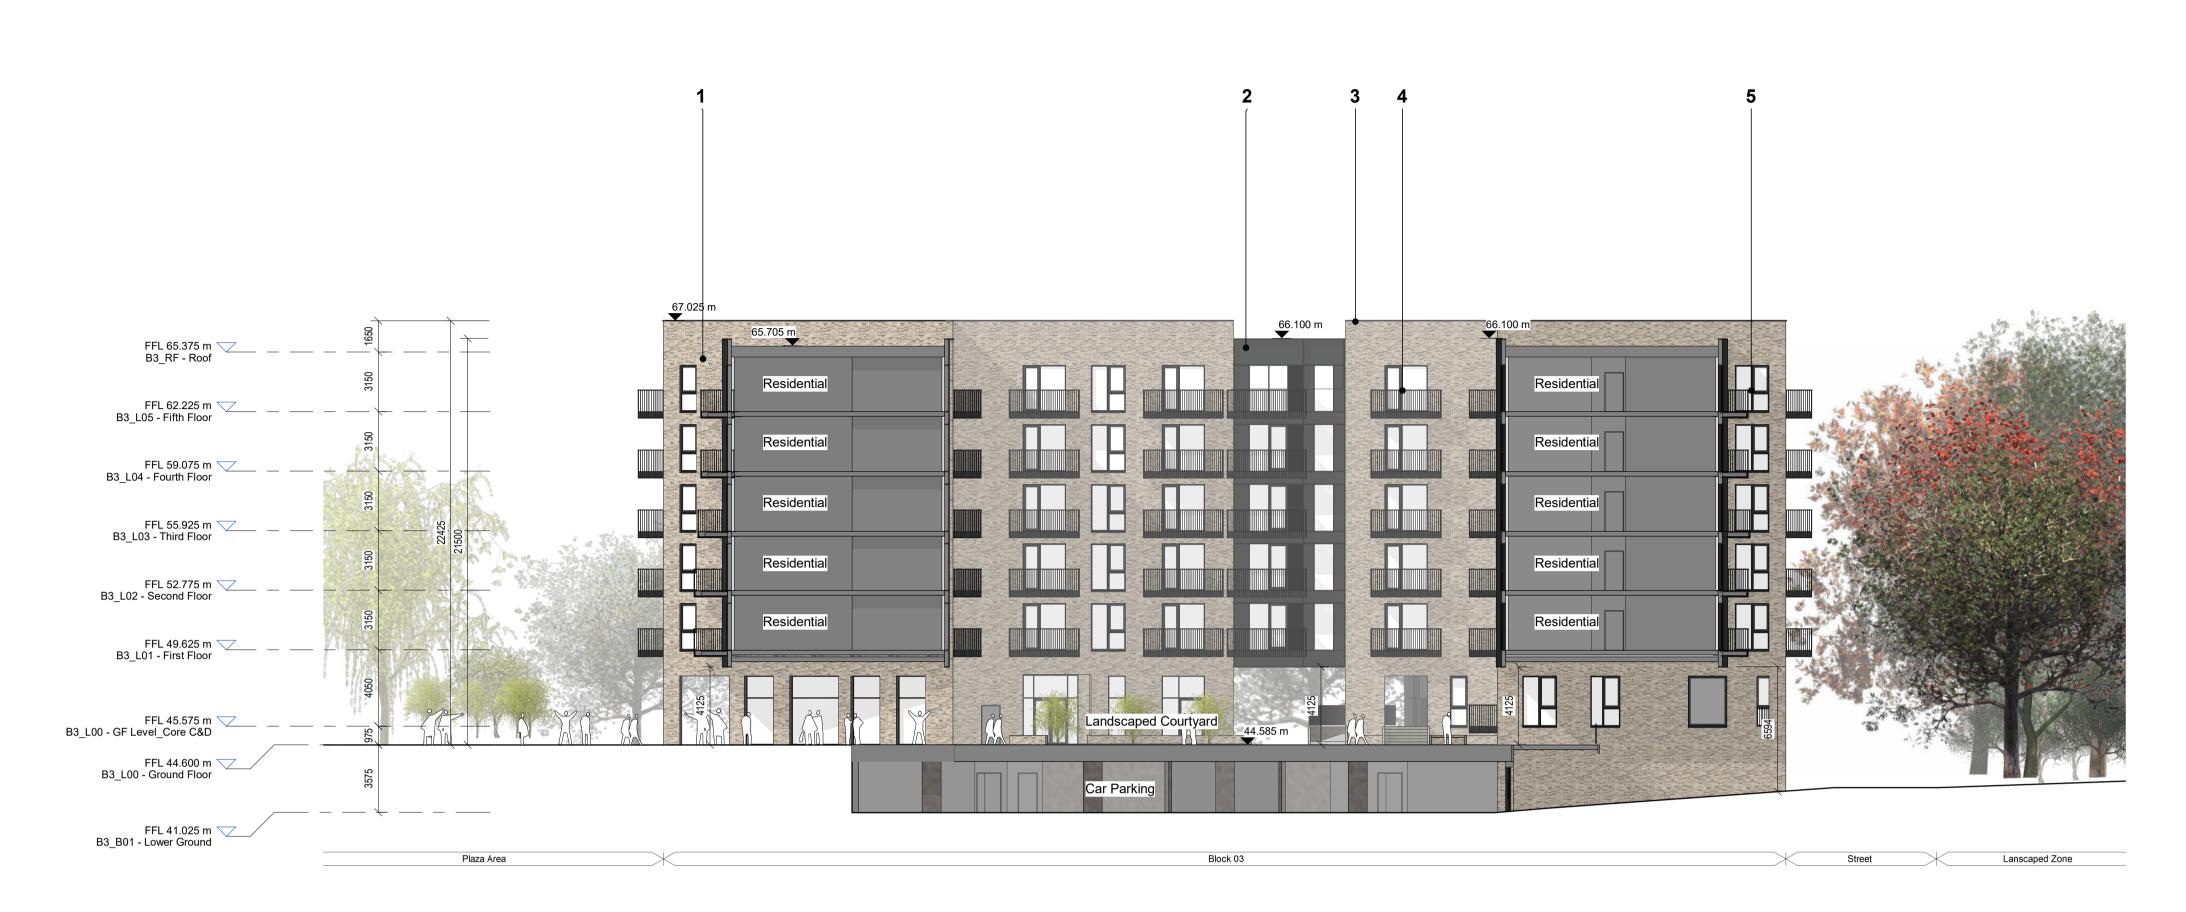

South Courtyard Elevation 1 : 200

North Courtyard Elevation 1: 200

- Do not scale from this drawing. Use figured dimensions in all cases.
- Verify dimensions on site and report any discrepancies to the Architect - This drawing to be read in conjunction with the Architect's Specification.
- © This drawing is copyright and may only be reproduced with the Architect's permission.

Drawing Notes: Material Legend **01** SELECTED BUFF BRICK 02 SELECTED METAL FACADE PANELS **03** SELECTED CAPPING **04** SELECTED METAL RAILING **05** SELECTED DOORS AND WINDOWS **06** SELECTED CURTAIN WALLING **07** COMMERCIAL GLAZING SYSTEM P03.08 23/03/22 VF SHD Planning Application